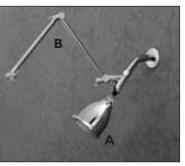

#### **Parts:**

## Assembly:

I. All you need is a wrench OR pliers.

2. Remove your existing shower head.

3. Clean the shower arm. Lightly wrap white tape (included) around threads of shower arm.

4. Attach Part A to shower arm with shower head facing down.

5. Attach Part B to Part A.

6. Attach Part C to Part B.

7. Adjust all parts as desired.

NOTES: You can use a wrench to tighten connections at any step. • When tightening, put a rag around the shower connections to protect them.